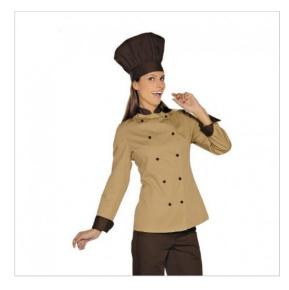

## SCHEDA PRODOTTO

Jacket lady royal Light Brown Brown ISACCO 057615

Riferimento: ISA057615

| Areas of Use       | CATERING                 |
|--------------------|--------------------------|
|                    | Food Industry            |
| Color              | Colorful                 |
|                    | Light Brown              |
| Composition Fabric | 65% Polyester 35% Cotton |
| Cuffs              | Open                     |
| Design             | Monochrome               |
| Fabric weight      | 195 gr/mq                |
| Kind of Closure    | Removable buttons        |
| Model              | Woman                    |
| Number of Buttons  | Ten                      |
| Number of Pockets  | without Pockets          |
| Product Line       | Lady Jackets             |
| Product category   | Jackets                  |
| Season             | All season               |
| Secondary Color    | Brown                    |
| Type of Neck       | Mandarin                 |
| Type of Sleeves    | Long                     |