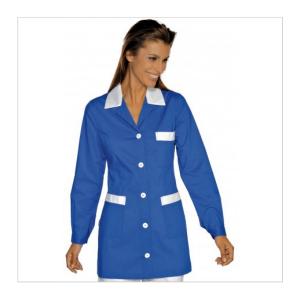

## **SCHEDA PRODOTTO**

Tunic marbella Electric blue + White ISACCO 031506

Riferimento: ISA031506

| Areas of Use       | Beauty                   |
|--------------------|--------------------------|
|                    | HEALTHCARE               |
| Color              | Colorful                 |
|                    | Azure                    |
| Composition Fabric | 65% Polyester 35% Cotton |
| Cuffs              | with Button              |
| Design             | Monochrome               |
| Fabric weight      | 125 gr/mq                |
| Kind of Closure    | Fixed buttons            |
| Length             | Short                    |
| Model              | Woman                    |
| Number of Buttons  | Five                     |
| Number of Pockets  | Three                    |
| Product Line       | Marbella                 |
| Product category   | Short coats              |
| Season             | All season               |
| Secondary Color    | White                    |
| Type of Neck       | Classic                  |
| Type of Sleeves    | Long                     |