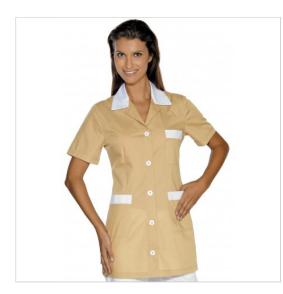

## SCHEDA PRODOTTO

Tunic marbellashort sleeveLight Brown/White ISACCO 031515M

Riferimento: ISA031515M

| Areas of Use       | Beauty                   |
|--------------------|--------------------------|
|                    | HEALTHCARE               |
| Color              | Colorful                 |
|                    | Light Brown              |
| Composition Fabric | 65% Polyester 35% Cotton |
| Design             | Monochrome               |
| Fabric weight      | 115 gr/mq                |
| Kind of Closure    | Fixed buttons            |
| Length             | Short                    |
| Model              | Woman                    |
| Number of Buttons  | Five                     |
| Number of Pockets  | Three                    |
| Product Line       | Marbella                 |
| Product category   | Short coats              |
| Season             | Summer                   |
| Secondary Color    | White                    |
| Type of Neck       | Classic                  |
| Type of Sleeves    | Short                    |