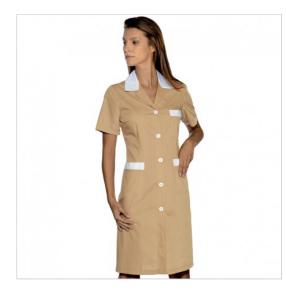

## SCHEDA PRODOTTO

Gown positanoshort sleeveLight Brown/White ISACCO 008915M

Riferimento: ISA008915M

| Areas of Use       | Food Industry            |
|--------------------|--------------------------|
|                    | Hotel Industry           |
| Back-belt          | Fix                      |
| Color              | Colorful                 |
|                    | Light Brown              |
| Composition Fabric | 65% Polyester 35% Cotton |
| Design             | Monochrome               |
| Fabric weight      | 115 gr/mq                |
| Kind of Closure    | Fixed buttons            |
| Length             | Long                     |
| Model              | Woman                    |
| Number of Buttons  | Five                     |
| Number of Pockets  | Three                    |
| Product Line       | Positano                 |
| Product category   | Gowns                    |
| Season             | Summer                   |
| Secondary Color    | White                    |
| Type of Neck       | Classic                  |
| Type of Sleeves    | Short                    |