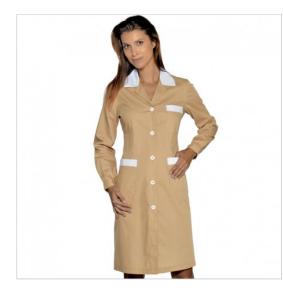

## SCHEDA PRODOTTO

Gown positano Light Brown/White ISACCO 008915

Riferimento: ISA008915

| Areas of Use       | Food Industry            |
|--------------------|--------------------------|
|                    | Hotel Industry           |
| Back-belt          | Fix                      |
| Color              | Colorful                 |
|                    | Light Brown              |
| Composition Fabric | 65% Polyester 35% Cotton |
| Cuffs              | with Button              |
| Design             | Monochrome               |
| Fabric weight      | 115 gr/mq                |
| Kind of Closure    | Fixed buttons            |
| Length             | Long                     |
| Model              | Woman                    |
| Number of Buttons  | Five                     |
| Number of Pockets  | Three                    |
| Product Line       | Positano                 |
| Product category   | Gowns                    |
| Season             | All season               |
| Secondary Color    | White                    |
| Type of Neck       | Classic                  |
| Type of Sleeves    | Long                     |