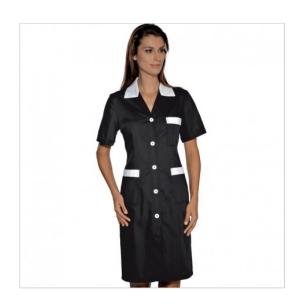

## **SCHEDA PRODOTTO**

Gown positanoshort sleeveBlack/White ISACCO 008901M

Riferimento: ISA008901M

| Areas of Use       | Beauty                   |
|--------------------|--------------------------|
|                    | Hotel Industry           |
| Back-belt          | Fix                      |
| Color              | Black                    |
| Composition Fabric | 65% Polyester 35% Cotton |
| Design             | Monochrome               |
| Fabric weight      | 125 gr/mq                |
| Kind of Closure    | Fixed buttons            |
| Length             | Long                     |
| Model              | Woman                    |
| Number of Buttons  | Five                     |
| Number of Pockets  | Three                    |
| Product Line       | Positano                 |
| Product category   | Gowns                    |
| Season             | Summer                   |
| Secondary Color    | White                    |
| Type of Neck       | Classic                  |
| Type of Sleeves    | Short                    |