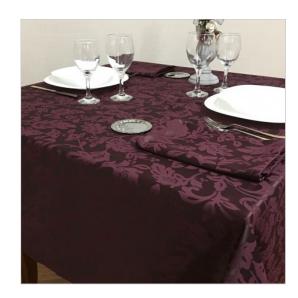

## SCHEDA PRODOTTO

Tablecloths Amalfi Eggplant

Riferimento: AMALFI PRUGNA MELANZANA

| Allowed Program of Drying       | Reduced temperature                          |
|---------------------------------|----------------------------------------------|
| Bleaching                       | admitted to cold chlorine in dilute solution |
| Color                           | Burgundy                                     |
| Colouration Indanthrene IDH     | Yes                                          |
| Composition Fabric              | Cotton 46% Polyester 54%                     |
| Delivery time                   | Stocks end of series                         |
| Design                          | Damasked                                     |
| Dry Cleaning                    | Admitted                                     |
| Drying                          | Rotating drum admitted                       |
| Fabric weight                   | 255 gr/mq                                    |
| Hem                             | Linear Pattern                               |
| Manufactoring                   | Hem cm 1,6 with overlapping corners          |
| Maximum temperature for ironing | 150 degree centigrade                        |
| Maximum temperature for washing | Max 80 degree centigrade                     |
| Product category                | Tablecloths – Various Sizes                  |
| Recommended use                 | Catering – Banqueting – Industrial laundry   |
| Shrinkage after washing         | Texture 3% - weft 6%                         |
| Style                           | Classic                                      |
| Tablecloth series               | Amalfi                                       |
| recommended washing temperature | Max 60 degree centigrade                     |
| woven armor                     | Jaquard twill diagonal                       |