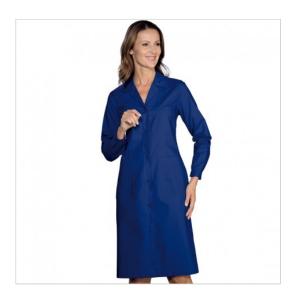

## **SCHEDA PRODOTTO**

Gown Blue ISACCO 009002

Riferimento: ISA009002

| Areas of Use       | Food Industry            |
|--------------------|--------------------------|
|                    | HEALTHCARE               |
|                    | Hotel Industry           |
|                    | Beauty                   |
| Back-belt          | Fix                      |
| Color              | Colorful                 |
|                    | Blue                     |
| Composition Fabric | 65% Polyester 35% Cotton |
| Cuffs              | with Button              |
| Design             | Monochrome               |
| Fabric weight      | 125 gr/mq                |
| Kind of Closure    | Fixed buttons            |
| Length             | Long                     |
| Model              | Woman                    |
| Number of Buttons  | Five                     |
| Number of Pockets  | Three                    |
| Product Line       | Classic Gowns            |
| Product category   | Gowns                    |
| Season             | All season               |
| Type of Neck       | Classic                  |
| Type of Sleeves    | Long                     |