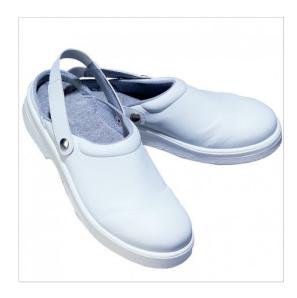

## **SCHEDA PRODOTTO**

Clog with tip White ISACCO 112050

Riferimento: ISA112050

| Antistatic footwear                     | Yes              |
|-----------------------------------------|------------------|
| Areas of Use                            | Food-Catering    |
| Color                                   | White            |
| Heel energy absorption                  | Yes              |
| Insole                                  | non-woven fabric |
| Model                                   | Unisex           |
| Non-Slip SRC                            | Yes              |
| Oilproof sole                           | Yes              |
| Product category                        | Sabot            |
| Promotion                               | Unbeatable price |
| Quickly Removing                        | Yes              |
| Season                                  | All season       |
| Sole                                    | Nitrile rubber   |
| Тоесар                                  | Steel            |
| category of personal protective equipme | 2nd Cat.         |
| certification                           | SB               |
| reference law                           | EN ISO 20345     |