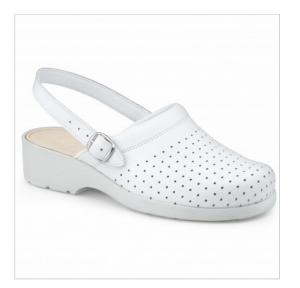

## SCHEDA PRODOTTO

Clog 2208 soldini

Riferimento: SOLD2208

| Areas of Use                            | Healthcare-Beauty        |
|-----------------------------------------|--------------------------|
| Heel energy absorption                  | Yes                      |
| Inner lining                            | non-woven fabric         |
| Insole                                  | Leather                  |
| Manufactoring                           | AGO                      |
| Model                                   | Unisex                   |
| Non-Slip SRC                            | Yes                      |
| Oilproof sole                           | Yes                      |
| Plantar                                 | Anatomical               |
| Product category                        | Sabot                    |
| Promotion                               | Unbeatable price         |
| Season                                  | All season               |
| Sole                                    | Polyurethane             |
| Тоесар                                  | NO                       |
| Upper                                   | Grain perforated leather |
| category of personal protective equipme | 2nd Cat.                 |
| certification                           | OB                       |
| reference law                           | EN ISO 20347             |