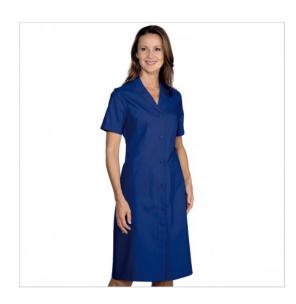

## **SCHEDA PRODOTTO**

Gown Blueshort sleevelSACCO 009002M

Riferimento: ISA009002M

| Areas of Use       | Food Industry            |
|--------------------|--------------------------|
|                    | HEALTHCARE               |
|                    | Hotel Industry           |
|                    | Beauty                   |
| Back-belt          | Fix                      |
| Color              | Colorful                 |
|                    | Blue                     |
| Composition Fabric | 65% Polyester 35% Cotton |
| Design             | Monochrome               |
| Fabric weight      | 125 gr/mq                |
| Kind of Closure    | Fixed buttons            |
| Length             | Long                     |
| Model              | Woman                    |
| Number of Buttons  | Five                     |
| Number of Pockets  | Three                    |
| Product Line       | Classic Gowns            |
| Product category   | Gowns                    |
| Season             | Summer                   |
| Type of Neck       | Classic                  |
| Type of Sleeves    | Short                    |