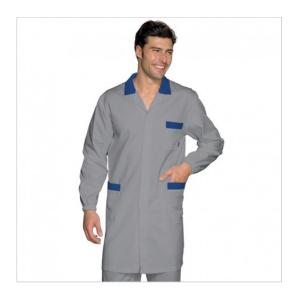

## **SCHEDA PRODOTTO**

Gown toronto Greyshort sleevelSACCO 061312M

Riferimento: ISA061312M

| Areas of Use       | Food Industry            |
|--------------------|--------------------------|
|                    | Beauty                   |
|                    | INDUSTRY                 |
|                    | HEALTHCARE               |
| Color              | Colorful                 |
|                    | Grey                     |
| Composition Fabric | 65% Polyester 35% Cotton |
| Design             | Monochrome               |
| Fabric weight      | 125 gr/mq                |
| Kind of Closure    | Snaps                    |
| Length             | Long                     |
| Model              | Man                      |
| Number of Buttons  | Four                     |
| Number of Pockets  | Three                    |
| Product Line       | Toronto                  |
| Product category   | Gowns                    |
| Season             | Summer                   |
| Secondary Color    | Electric blue            |
| Type of Neck       | Classic                  |
| Type of Sleeves    | Short                    |