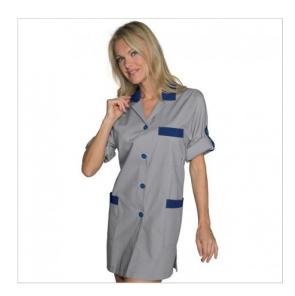

## **SCHEDA PRODOTTO**

Tunic yorkshort sleeveGrey + Blue ISACCO 016012M

Riferimento: ISA016012M

| Areas of Use       | Hotel Industry           |
|--------------------|--------------------------|
|                    | Beauty                   |
|                    | Food Industry            |
|                    | HEALTHCARE               |
| Color              | Colorful                 |
|                    | Grey                     |
| Composition Fabric | 65% Polyester 35% Cotton |
| Design             | Monochrome               |
| Fabric weight      | 125 gr/mq                |
| Kind of Closure    | Fixed buttons            |
| Length             | Short                    |
| Model              | Woman                    |
| Number of Buttons  | Four                     |
| Number of Pockets  | Three                    |
| Product Line       | York                     |
| Product category   | Short coats              |
| Season             | Summer                   |
| Secondary Color    | Blue                     |
| Type of Neck       | Classic                  |
| Type of Sleeves    | Short                    |