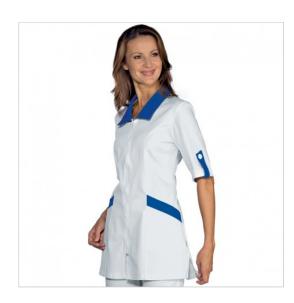

## **SCHEDA PRODOTTO**

Tunic tortolashort sleeveWhite/Electric blue ISACCO 002106M

Riferimento: ISA002106M

| Areas of Use       | Food & Beverage          |
|--------------------|--------------------------|
|                    | HEALTHCARE               |
|                    | Hotel Industry           |
|                    | Food Industry            |
|                    | Beauty                   |
| Color              | White                    |
| Composition Fabric | 65% Polyester 35% Cotton |
| Design             | Monochrome               |
| Fabric weight      | 195 gr/mq                |
| Kind of Closure    | with Zipper              |
| Length             | Short                    |
| Model              | Woman                    |
| Number of Pockets  | Two                      |
| Product Line       | Tortola                  |
| Product category   | Short coats              |
| Season             | Summer                   |
| Secondary Color    | Electric blue            |
| Type of Neck       | Classic                  |
| Type of Sleeves    | Short                    |