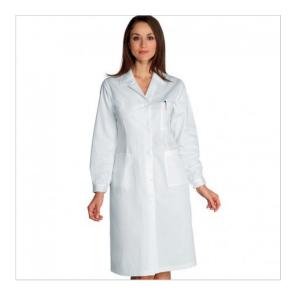

## SCHEDA PRODOTTO

Gown White ISACCO 008000

Riferimento: ISA008000

| Areas of Use       | Food Industry   |
|--------------------|-----------------|
|                    | Beauty          |
|                    | Food & Beverage |
|                    | HEALTHCARE      |
|                    | Hotel Industry  |
| Back-belt          | Fix             |
| Color              | White           |
| Composition Fabric | 100% Cotton     |
| Cuffs              | with Button     |
| Design             | Monochrome      |
| Fabric weight      | 190 gr/mq       |
| Kind of Closure    | Fixed buttons   |
| Length             | Long            |
| Model              | Woman           |
| Number of Buttons  | Five            |
| Number of Pockets  | Three           |
| Product Line       | Classic Gowns   |
| Product category   | Gowns           |
| Season             | All season      |
| Type of Neck       | Classic         |
| Type of Sleeves    | Long            |