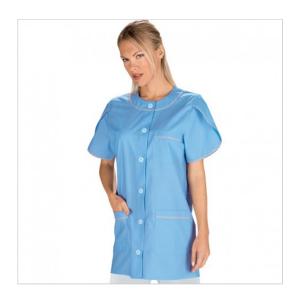

## **SCHEDA PRODOTTO**

Tunic alberville azure big size ISACCO 019202ABC

Riferimento: ISA019202ABC

| Areas of Use       | Beauty                   |
|--------------------|--------------------------|
|                    | Food Industry            |
|                    | HEALTHCARE               |
|                    | Hotel Industry           |
| Color              | Colorful                 |
|                    | Light Blue               |
| Composition Fabric | 65% Polyester 35% Cotton |
| Design             | Monochrome               |
| Fabric weight      | 125 gr/mq                |
| Kind of Closure    | Fixed buttons            |
| Length             | Short                    |
| Model              | Woman                    |
| Number of Buttons  | Six                      |
| Number of Pockets  | Three                    |
| Product Line       | Alberville               |
| Product category   | Short coats              |
| Season             | Summer                   |
| Secondary Color    | Blue Striped             |
| Special Sizes      | Big Size                 |
| Type of Neck       | Crew neck                |
| Type of Sleeves    | Short                    |