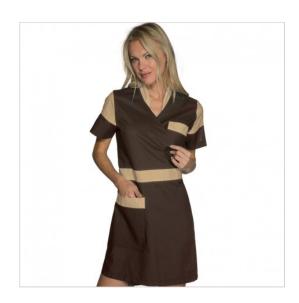

## **SCHEDA PRODOTTO**

Kimono seoul Cocoa/Light Brown ISACCO 005917

Riferimento: ISA005917

| Areas of Use       | Food Industry            |
|--------------------|--------------------------|
|                    | Beauty                   |
|                    | HEALTHCARE               |
| Color              | Colorful                 |
|                    | Cocoa                    |
| Composition Fabric | 65% Polyester 35% Cotton |
| Design             | Monochrome               |
| Fabric weight      | 115 gr/mq                |
| Kind of Closure    | Snaps                    |
| Length             | Short                    |
| Model              | Woman                    |
| Number of Buttons  | Four                     |
| Number of Pockets  | Two                      |
| Product Line       | Kimono                   |
| Product category   | Kimono                   |
| Season             | Summer                   |
| Secondary Color    | Light Brown              |
| Type of Neck       | Mandarin                 |
| Type of Sleeves    | Short                    |