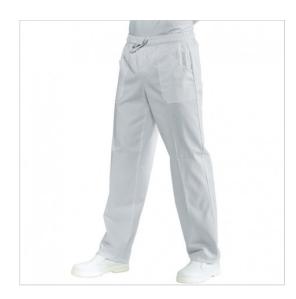

## **SCHEDA PRODOTTO**

Trousers s. Dry White ISACCO 044300

Riferimento: ISA044300

| Areas of Use       | HEALTHCARE              |
|--------------------|-------------------------|
|                    | CATERING                |
|                    | Food Industry           |
|                    | Beauty                  |
|                    | Food & Beverage         |
| Color              | White                   |
| Composition Fabric | 100% Polyester Superdry |
| Design             | Monochrome              |
| Fabric Type        | Stain-resistant         |
|                    | Microfiber              |
| Fabric weight      | 130 gr/mq               |
| Kind of Closure    | with Laces              |
| Length             | Long                    |
| Model              | Unisex                  |
| Number of Pockets  | Three                   |
| Product Line       | Elastic Band Trousers   |
| Product category   | Trousers                |
| Season             | All season              |
| Trouser Model      | Elastic waist           |