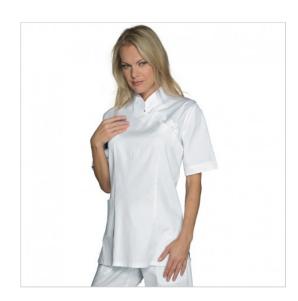

## **SCHEDA PRODOTTO**

Tunic taipei super dryshort sleeveWhite ISACCO 002410M

Riferimento: ISA002410M

| Areas of Use       | Beauty                  |
|--------------------|-------------------------|
| Color              | White                   |
| Composition Fabric | 100% Polyester Superdry |
| Design             | Monochrome              |
| Fabric Type        | Microfiber              |
|                    | Stain-resistant         |
| Fabric weight      | 130 gr/mq               |
| Kind of Closure    | Fixed buttons           |
|                    | with Zipper             |
| Length             | Short                   |
| Model              | Woman                   |
| Number of Buttons  | Three                   |
| Number of Pockets  | One                     |
| Product Line       | Taipei                  |
| Product category   | Short coats             |
| Season             | Summer                  |
| Type of Neck       | Mandarin                |
| Type of Sleeves    | Short                   |