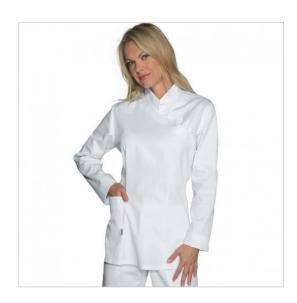

## **SCHEDA PRODOTTO**

Tunic taipei super dry White ISACCO 002410

Riferimento: ISA002410

| Areas of Use       | Beauty                  |
|--------------------|-------------------------|
| Color              | White                   |
| Composition Fabric | 100% Polyester Superdry |
| Cuffs              | Open                    |
| Design             | Monochrome              |
| Fabric Type        | Microfiber              |
|                    | Stain-resistant         |
| Fabric weight      | 130 gr/mq               |
| Kind of Closure    | Fixed buttons           |
|                    | with Zipper             |
| Length             | Short                   |
| Model              | Woman                   |
| Number of Buttons  | Three                   |
| Number of Pockets  | One                     |
| Product Line       | Taipei                  |
| Product category   | Short coats             |
| Season             | All season              |
| Type of Neck       | Mandarin                |
| Type of Sleeves    | Long                    |