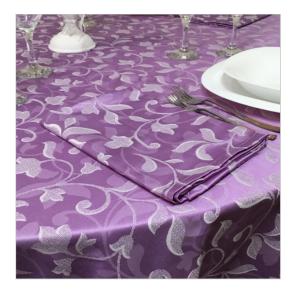

## SCHEDA PRODOTTO

Tablecloths Memphis Lilac

Riferimento: MEMPHIS.16

| Allowed Program of Drying       | Reduced temperature                          |
|---------------------------------|----------------------------------------------|
| Bleaching                       | admitted to cold chlorine in dilute solution |
| Color                           | Lilac                                        |
| Colouration Indanthrene IDH     | Yes                                          |
| Composition Fabric              | 60% Cotton 40% Polyester                     |
| Delivery time                   | Available                                    |
| Design                          | Damasked                                     |
| Dry Cleaning                    | Admitted                                     |
| Drying                          | Rotating drum admitted                       |
| Fabric weight                   | 170 gr/mq                                    |
| Hem                             | Linear Pattern                               |
| Manufactoring                   | Hem cm 1,6 with overlapping corners          |
| Maximum temperature for ironing | 150 degree centigrade                        |
| Maximum temperature for washing | Max 80 degree centigrade                     |
| Product category                | Tablecloths – Various Sizes                  |
| Recommended use                 | Catering – Banqueting – Industrial laundry   |
| Shrinkage after washing         | Texture 3% - weft 6%                         |
| Size (Cm.)                      | 150x150 customizable                         |
| Style                           | Elegant                                      |
| Tablecloth series               | Memphis                                      |
| recommended washing temperature | Max 60 degree centigrade                     |
| woven armor                     | Jaquard twill diagonal                       |