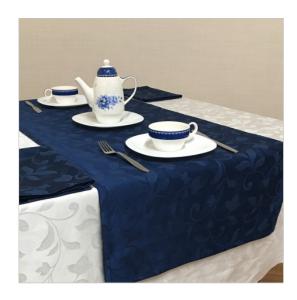

## **SCHEDA PRODOTTO**

Tablecloths Memphis Blue

Riferimento: MEMPHIS.03

| Allowed Program of Drying       | Reduced temperature                          |
|---------------------------------|----------------------------------------------|
| Bleaching                       | admitted to cold chlorine in dilute solution |
| Color                           | Blue                                         |
| Colouration Indanthrene IDH     | Yes                                          |
| Composition Fabric              | 60% Cotton 40% Polyester                     |
| Delivery time                   | Available                                    |
| Design                          | Damasked                                     |
| Dry Cleaning                    | Admitted                                     |
| Drying                          | Rotating drum admitted                       |
| Fabric weight                   | 170 gr/mq                                    |
| Hem                             | Linear Pattern                               |
| Manufactoring                   | Hem cm 1,6 with overlapping corners          |
| Maximum temperature for ironing | 150 degree centigrade                        |
| Maximum temperature for washing | Max 80 degree centigrade                     |
| Product category                | Tablecloths – Various Sizes                  |
| Recommended use                 | Catering – Banqueting – Industrial laundry   |
| Shrinkage after washing         | Texture 3% - weft 6%                         |
| Size (Cm.)                      | 150x150 customizable                         |
| Style                           | Elegant                                      |
| Tablecloth series               | Memphis                                      |
| recommended washing temperature | Max 60 degree centigrade                     |
| woven armor                     | Jaquard twill diagonal                       |