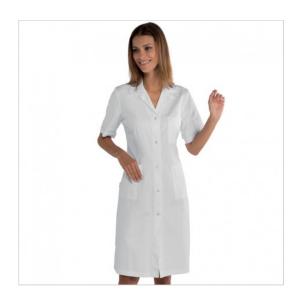

## **SCHEDA PRODOTTO**

Gown bott. aut pol/cot Whiteshort sleevelSACCO 008010M

Riferimento: ISA008010M

| Areas of Use       | Food Industry            |
|--------------------|--------------------------|
|                    | Beauty                   |
|                    | Food & Beverage          |
|                    | HEALTHCARE               |
|                    | Hotel Industry           |
| Back-belt          | Fix                      |
|                    |                          |
| Color              | White                    |
| Composition Fabric | 65% Polyester 35% Cotton |
| Design             | Monochrome               |
| Fabric weight      | 150 gr/mq                |
| Kind of Closure    | Snaps                    |
| Length             | Long                     |
| Model              | Woman                    |
| Number of Buttons  | Five                     |
| Number of Pockets  | Three                    |
| Product Line       | Classic Gowns            |
| Product category   | Gowns                    |
| Season             | Summer                   |
| Type of Neck       | Classic                  |
| Type of Sleeves    | Short                    |