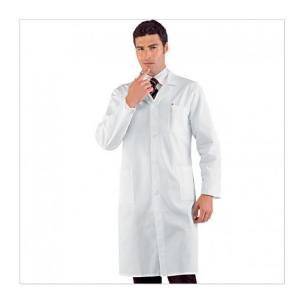

## **SCHEDA PRODOTTO**

Gown Amsterdam White ISACCO 060200

Riferimento: ISA060200

| Areas of Use       | Food Industry   |
|--------------------|-----------------|
|                    | Beauty          |
|                    | Food & Beverage |
|                    | HEALTHCARE      |
|                    | Hotel Industry  |
| Back-belt          | with Button     |
| Color              | White           |
| Composition Fabric | 100% Cotton     |
| Cuffs              | Open            |
| Design             | Monochrome      |
| Fabric weight      | 210 gr/mq       |
| Kind of Closure    | Fixed buttons   |
| Length             | Long            |
| Model              | Man             |
| Number of Buttons  | Four            |
| Number of Pockets  | Three           |
| Product Line       | Classic Gowns   |
| Product category   | Gowns           |
| Season             | All season      |
| Type of Neck       | Classic         |
| Type of Sleeves    | Long            |