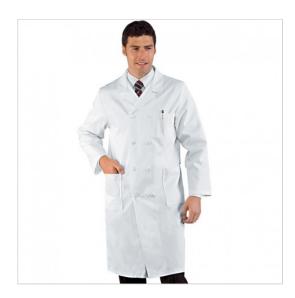

## **SCHEDA PRODOTTO**

Gown Double-breasted White ISACCO 060300

Riferimento: ISA060300

| Areas of Use       | Food Industry   |
|--------------------|-----------------|
|                    | Beauty          |
|                    | Food & Beverage |
|                    | HEALTHCARE      |
|                    | Hotel Industry  |
| Back-belt          | with Button     |
| Color              | White           |
| Composition Fabric | 100% Cotton     |
| Cuffs              | Open            |
| Design             | Monochrome      |
| Fabric weight      | 210 gr/mq       |
| Kind of Closure    | Fixed buttons   |
| Length             | Long            |
| Model              | Man             |
| Number of Buttons  | Eight           |
| Number of Pockets  | Three           |
| Product Line       | Classic Gowns   |
| Product category   | Gowns           |
| Season             | All season      |
| Type of Neck       | Double-breasted |
| Type of Sleeves    | Long            |