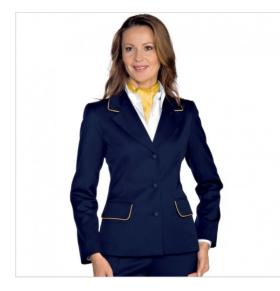

## SCHEDA PRODOTTO

Jacket portland lined profiled ISACCO 027852

Riferimento: ISA027852

| Areas of Use       | Hotel Industry           |
|--------------------|--------------------------|
| Color              | Colorful                 |
|                    | Blue                     |
| Composition Fabric | 60% Wool - 40% Polyester |
| Cuffs              | Open                     |
| Design             | Monochrome               |
| Fabric weight      | 195 gr/mq                |
| Inner lining       | Front                    |
| Kind of Closure    | Fixed buttons            |
| Model              | Woman                    |
| Number of Buttons  | Three                    |
| Number of Pockets  | Тwo                      |
| Product Line       | Portland                 |
| Product category   | Jackets                  |
| Season             | All season               |
| Secondary Color    | Yellow                   |
| Type of Neck       | Classic                  |
| Type of Sleeves    | Long                     |
| Type of lining     | 100% Polyester           |